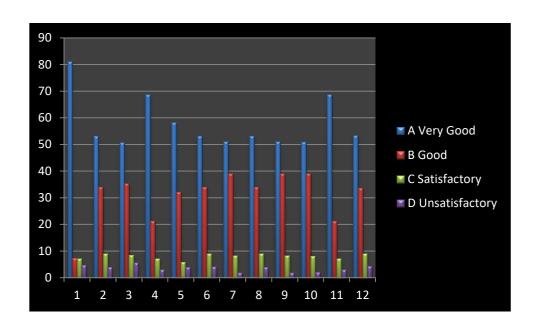

## **Tabular Analysis of Parent Feedback Response:**

|        |                                                                                                  | Opinions of Answer in Percentage |           |                       |                             | Scale of<br>Opinion<br>Very Good<br>And<br>Good |  |  |
|--------|--------------------------------------------------------------------------------------------------|----------------------------------|-----------|-----------------------|-----------------------------|-------------------------------------------------|--|--|
| Sr. No | Nature of Question                                                                               | A<br>Very<br>Good                | B<br>Good | C<br>Satisfac<br>tory | D<br>Unsat<br>isfact<br>ory | % of Opinion                                    |  |  |
| 1      | Admission procedure:                                                                             | 80.98                            | 7.33      | 7.08                  | 4.63                        | 88.31                                           |  |  |
| 2      | Infrastructure Facilities<br>namely library, laboratory,<br>canteen, gym, and other<br>amenities | 53.12                            | 34.01     | 8.93                  | 3.96                        | 87.13                                           |  |  |
| 3      | Teaching - learning and evaluation Programmes                                                    | 50.68                            | 35.27     | 8.42                  | 5.64                        | 85.95                                           |  |  |
| 4      | Quality of academic resources namely teachers, course material etc.                              | 68.61                            | 21.22     | 7.16                  | 3.04                        | 89.83                                           |  |  |
| 5      | Effort taken by college for overall grooming and personality development                         | 58.09                            | 32.16     | 5.81                  | 3.96                        | 90.25                                           |  |  |
| 6      | Encouragement to student for participation in various co-curricular and extension activities     | 53.04                            | 34.01     | 8.93                  | 4.05                        | 87.05                                           |  |  |
| 7      | Interaction with teaching and non-teaching staff                                                 | 50.93                            | 38.98     | 8.25                  | 1.86                        | 89.91                                           |  |  |
| 8      | Environment (Conductive and congenial) of the college for the overall development of your ward   | 53.04                            | 34.01     | 9.01                  | 3.96                        | 87.05                                           |  |  |
| 9      | Career guidance to students                                                                      | 50.93                            | 38.98     | 8.25                  | 1.86                        | 89.91                                           |  |  |
| 10     | Student Counselling / mentoring                                                                  | 50.76                            | 39.06     | 8.17                  | 2.03                        | 89.82                                           |  |  |
| 11     | Whether Syllabus is carrier oriented?                                                            | 68.61                            | 21.22     | 7.16                  | 3.04                        | 89.83                                           |  |  |
| 12     | Depth of Syllabus                                                                                | 53.29                            | 33.59     | 8.93                  | 4.21                        | 86.88                                           |  |  |
| 13     | Suggestions                                                                                      |                                  | Recorded  |                       |                             |                                                 |  |  |
|        | Average Rating 88.50                                                                             |                                  |           |                       |                             |                                                 |  |  |

### **Graphical Analysis of Parent Feedback Response:**